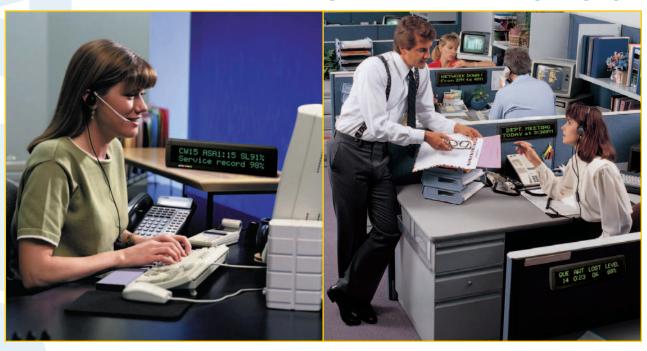

### This small, bright, two-line indoor LED display is ideal for close proximity, high-priority messaging.

The Alpha® Personal Priority Display (PPD) is designed to communicate critical, time-sensitive information to individuals – exactly when and where they need it most. Light, color, and motion attract attention to guarantee that your messages are read. Cut through the delay and clutter of: hand-changed announcements, bulletin board/schedule notices, email overload, or other message confusion.

The Alpha PPD is ideal for displaying:

- · Point-of-sale advertising and daily specials
- Machine operation information and advertising information for OEM applications
- Scheduling information for meeting rooms
- Way-finding in large facilities in major traffic locations
- Kiosk information displays for operation and promotional programs
- · Automatic call distribution statistics in telemarketing management offices
- Real-time system status information and alerts in high priority cubicles
- Installed on bulletin boards to prioritize hourly/daily/weekly employee notices