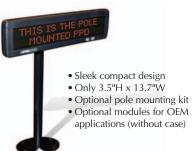

#### **Standard Features**

- Two lines of 20 .7" characters
- Available with red or green LEDs
- Attractive compact eurostyle case (3.5"H x 13.7"W)
- Mounting brackets for convenient wall/cubicle hanging or optional pole mount kit
- Easy-to-use push button operation to set time/date and to turn display on/off
- Network programmable-optional AlphaNet™ software
- Optional wireless, handheld IR remote control allows easy message programming without a computer

| Serial Computer Interface:              | RS232 (TTL) and RS485 (multi-drop networking for up to 255 displays; 32 displays without repeater)                                                                                               |
|-----------------------------------------|--------------------------------------------------------------------------------------------------------------------------------------------------------------------------------------------------|
| Special Features:                       | Front access buttons for manually setting: —Time and date —Display on/off —Serial (networking) address —Clearing memory                                                                          |
| Optional Features:                      | Real-time clock upgrade (maintains accurate time without power for 10 days typical)     Handheld, IR remote keyboard can be ordered for manual programming     Pole mounting kit PN 1085-9030    |
| Communications:                         | ALPHA Communications Protocol compatibility                                                                                                                                                      |
| Power:                                  | 120 VAC $\pm$ 10% - 60 HZ 230 VAC $\pm$ 10% - 50 HZ version also available                                                                                                                       |
| Power Cord Length:                      | 10 ft. (3m)                                                                                                                                                                                      |
| Power Consumption:                      | 35 W                                                                                                                                                                                             |
| Case Material:                          | ABS                                                                                                                                                                                              |
| Lens Material:                          | Acrylic                                                                                                                                                                                          |
| Limited Warranty:                       | One-year parts and labor, factory servicing                                                                                                                                                      |
| Agency Approvals:                       | Safety:  EN60950  120V power supply is UL listed/CSA certified  230V power supply is VDE/TUV certified and carries the CE mark  EMI:  FCC Class B (120V)  EN55022B, EN50082-1 (230V)  Marks:  CE |
| Standard Product<br>Packaging Includes: | —ALPHA Personal Priority Display<br>—AC Adapter<br>—Mounting brackets<br>—User manual                                                                                                            |